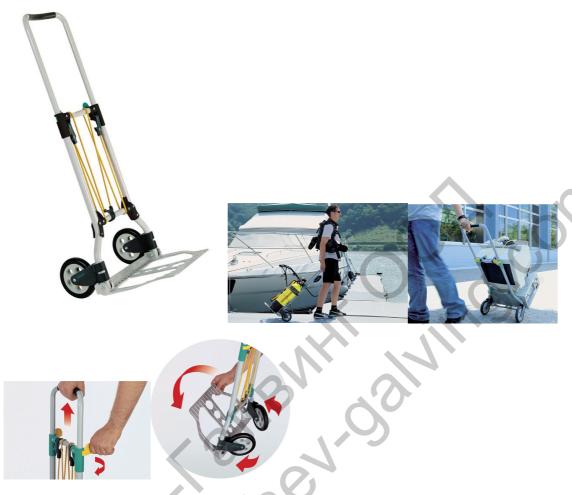

## TS 600 - transport system

## The mobile

- thanks to the folding mechanism wheels and base plate open with a single action
- compact when folded
- with variable height adjustment for easier handling
- rounded pivot bar ideal for transporting round objects
- rounded handle bars for the comfortable handling of even bulky items
- highly versatile, thanks to the smart 3-point fixings with many fitting options
- very easy to handle, due to a low weight of only 3.9 kg
- TUVdotCOM ID 0000007364
- packaging: sleeve

## **Technical data**

max. heigth 1,050 mm

max. load: hand truck function 70 kg

dimensions mounted: 430 x 1,050 x 445 mm dimensions folded: 430 x 730 x 60 mm

weight: 3.9 kg